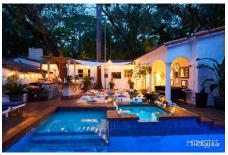

Below Copy Supplied by home owner:

Pool: Exceptional outdoor deck pool in the heart of this urban oasis. Garden: A beautiful lush tropical foliage that would create an immersive natural experience. Swing Bar: Have fun and enjoy the beautiful swing bar, made out entirely of wood. Playa: Enjoy this outdoor Playa oasis with white sand, beautiful tiki tent, hammocks and fire pit. Our upscale, resort-like environment lends itself to balancing the mind-body-spirit connection, while offering an opportunity to bond with like-minded individuals. Enjoy a leisurely swim in the hot and cold plunge pools. Lounge on luxurious hammocks, or curl up with a good book amid the lush tropical foliage. Enjoy a scenic stroll through the garden, or explore the property's many cozy little nooks. Get inspired to write, paint, photograph, or come up with your next big business idea. Or, simply hang out with friends and bond with community like minded peeps at the "playa", the property's intimate lounge space fitted with swings and teepees. We bring together the yogi, the health guru, the party lover, the fashionista, the artist, the entrepreneur, and more, combining these complementary energies together in a space designed for health-minded socializing and creative projects.