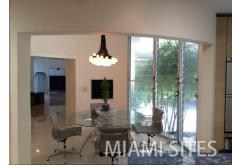

#### **Property Highlights:**

- **Original MCM Design**: From sweeping curved walls to the statement textured blue front door, every corner celebrates the timeless charm of classic Mid-Century architecture.
- **Waterfront Setting**: Enjoy unobstructed views across the water, framed by the home's rear curvature that embraces a vintage pool deck, creating natural focal points perfect for capturing depth and drama.
- **Artfully Styled Interiors**: The homeowners are passionate MCM art collectors, with thoughtfully styled interiors that blend elegance with personality—ideal for shoots that need either high-end designer aesthetics or retro-cool energy.
- **Outdoor Appeal**: The lush backyard features a dock, pool, and sculptural landscaping—offering layered outdoor spaces suited for everything from serene luxury to playful, vibrant scenes.

#### ☐ Location & Exterior

- Waterfront property
- Dock access
- Poolside
- Tropical landscaping
- Water views
- Outdoor entertaining
- Backyard oasis
- Private dock

- Pool deck
- Lush garden