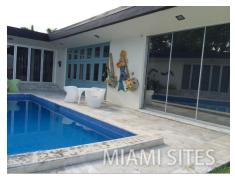

#### **Property Highlights:**

- **Original MCM Design**: From sweeping curved walls to the statement textured blue front door, every corner celebrates the timeless charm of classic Mid-Century architecture.
- **Waterfront Setting**: Enjoy unobstructed views across the water, framed by the home's rear curvature that embraces a vintage pool deck, creating natural focal points perfect for capturing depth and drama.
- **Artfully Styled Interiors**: The homeowners are passionate MCM art collectors, with thoughtfully styled interiors that blend elegance with personality—ideal for shoots that need either high-end designer aesthetics or retro-cool energy.
- **Outdoor Appeal**: The lush backyard features a dock, pool, and sculptural landscaping—offering layered outdoor spaces suited for everything from serene luxury to playful, vibrant scenes.

#### ☐ Location & Exterior

- Waterfront property
- Dock access
- Poolside
- Tropical landscaping
- Water views
- Outdoor entertaining
- Backyard oasis
- Private dock

- Pool deck
- Lush garden

#### ☐ Interior & Decor

- Textured blue front door
- Art collector's home
- Curated interiors
- Funky decor
- Retro furnishings
- Sculptural details
- Collector's pieces
- Designer interiors
- Unique statement walls
- Authentic MCM pieces