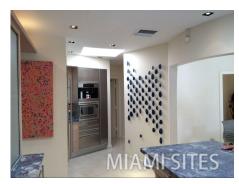

#### **Property Highlights:**

- **Original MCM Design**: From sweeping curved walls to the statement textured blue front door, every corner celebrates the timeless charm of classic Mid-Century architecture.
- **Waterfront Setting**: Enjoy unobstructed views across the water, framed by the home's rear curvature that embraces a vintage pool deck, creating natural focal points perfect for capturing depth and drama.
- **Artfully Styled Interiors**: The homeowners are passionate MCM art collectors, with thoughtfully styled interiors that blend elegance with personality—ideal for shoots that need either high-end designer aesthetics or retro-cool energy.
- **Outdoor Appeal**: The lush backyard features a dock, pool, and sculptural landscaping—offering layered outdoor spaces suited for everything from serene luxury to playful, vibrant scenes.

#### ☐ Interior & Decor

- Textured blue front door
- Art collector's home
- Curated interiors
- Funky decor
- Retro furnishings
- Sculptural details
- Collector's pieces
- Designer interiors
- Unique statement walls
- Authentic MCM pieces