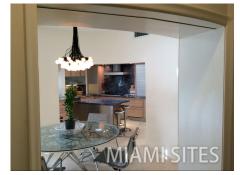

#### **Property Highlights:**

- **Original MCM Design**: From sweeping curved walls to the statement textured blue front door, every corner celebrates the timeless charm of classic Mid-Century architecture.
- **Waterfront Setting**: Enjoy unobstructed views across the water, framed by the home's rear curvature that embraces a vintage pool deck, creating natural focal points perfect for capturing depth and drama.
- **Artfully Styled Interiors**: The homeowners are passionate MCM art collectors, with thoughtfully styled interiors that blend elegance with personality—ideal for shoots that need either high-end designer aesthetics or retro-cool energy.
- **Outdoor Appeal**: The lush backyard features a dock, pool, and sculptural landscaping—offering layered outdoor spaces suited for everything from serene luxury to playful, vibrant scenes.

#### ☐ Interior & Decor

- Textured blue front door
- Art collector's home
- Curated interiors
- Funky decor
- Retro furnishings
- Sculptural details
- Collector's pieces
- Designer interiors
- Unique statement walls
- Authentic MCM pieces