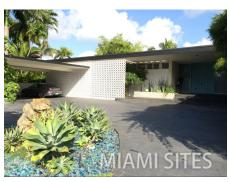

#### Mid-Century Modern Waterfront Gem | Iconic Film & Photo Location

Step into a rare, one-of-a-kind Mid-Century Modern masterpiece—an authentic 1950s home preserved with striking architectural details and curated artistic flair. This waterfront property is a dream location for filmmakers, photographers, and content creators seeking a truly unique visual backdrop.

#### **Property Highlights:**

- **Original MCM Design**: From sweeping curved walls to the statement textured blue front door, every corner celebrates the timeless charm of classic Mid-Century architecture.
- **Waterfront Setting**: Enjoy unobstructed views across the water, framed by the home's rear curvature that embraces a vintage pool deck, creating natural focal points perfect for capturing depth and drama.
- **Artfully Styled Interiors**: The homeowners are passionate MCM art collectors, with thoughtfully styled interiors that blend elegance with personality—ideal for shoots that need either high-end designer aesthetics or retro-cool energy.
- **Outdoor Appeal**: The lush backyard features a dock, pool, and sculptural landscaping—offering layered outdoor spaces suited for everything from serene luxury to playful, vibrant scenes.

#### ☐ Architecture & Style

- Mid-Century Modern (MCM)
- Retro

- ....
- 1950s design

• Vintage

- Atomic age
- Curved architecture
- Iconic design
- Time capsule home
- Modernist home
- Palm Springs vibe