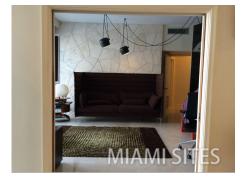

#### **Property Highlights:**

- **Original MCM Design**: From sweeping curved walls to the statement textured blue front door, every corner celebrates the timeless charm of classic Mid-Century architecture.
- **Waterfront Setting**: Enjoy unobstructed views across the water, framed by the home's rear curvature that embraces a vintage pool deck, creating natural focal points perfect for capturing depth and drama.
- **Artfully Styled Interiors**: The homeowners are passionate MCM art collectors, with thoughtfully styled interiors that blend elegance with personality—ideal for shoots that need either high-end designer aesthetics or retro-cool energy.
- **Outdoor Appeal**: The lush backyard features a dock, pool, and sculptural landscaping—offering layered outdoor spaces suited for everything from serene luxury to playful, vibrant scenes.

#### ☐ Interior & Decor

- Textured blue front door
- Art collector's home
- Curated interiors
- Funky decor
- Retro furnishings
- Sculptural details
- Collector's pieces
- Designer interiors
- Unique statement walls
- Authentic MCM pieces