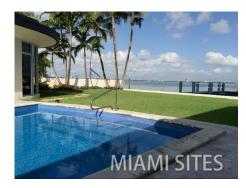

#### **Property Highlights:**

- **Original MCM Design**: From sweeping curved walls to the statement textured blue front door, every corner celebrates the timeless charm of classic Mid-Century architecture.
- **Waterfront Setting**: Enjoy unobstructed views across the water, framed by the home's rear curvature that embraces a vintage pool deck, creating natural focal points perfect for capturing depth and drama.
- **Artfully Styled Interiors**: The homeowners are passionate MCM art collectors, with thoughtfully styled interiors that blend elegance with personality—ideal for shoots that need either high-end designer aesthetics or retro-cool energy.
- **Outdoor Appeal**: The lush backyard features a dock, pool, and sculptural landscaping—offering layered outdoor spaces suited for everything from serene luxury to playful, vibrant scenes.

#### ☐ Location & Exterior

- Waterfront property
- Dock access
- Poolside
- Tropical landscaping
- Water views
- Outdoor entertaining
- Backyard oasis
- Private dock

- Pool deck
- Lush garden