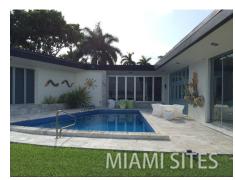

#### **Property Highlights:**

- **Original MCM Design**: From sweeping curved walls to the statement textured blue front door, every corner celebrates the timeless charm of classic Mid-Century architecture.
- **Waterfront Setting**: Enjoy unobstructed views across the water, framed by the home's rear curvature that embraces a vintage pool deck, creating natural focal points perfect for capturing depth and drama.
- **Artfully Styled Interiors**: The homeowners are passionate MCM art collectors, with thoughtfully styled interiors that blend elegance with personality—ideal for shoots that need either high-end designer aesthetics or retro-cool energy.
- **Outdoor Appeal**: The lush backyard features a dock, pool, and sculptural landscaping—offering layered outdoor spaces suited for everything from serene luxury to playful, vibrant scenes.

#### ☐ Location & Exterior

- Waterfront property
- Dock access
- Poolside
- Tropical landscaping
- Water views
- Outdoor entertaining
- Backyard oasis
- Private dock

- Pool deck
- Lush garden