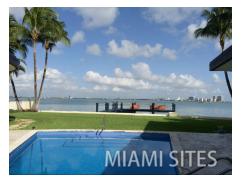

#### **Property Highlights:**

- **Original MCM Design**: From sweeping curved walls to the statement textured blue front door, every corner celebrates the timeless charm of classic Mid-Century architecture.
- **Waterfront Setting**: Enjoy unobstructed views across the water, framed by the home's rear curvature that embraces a vintage pool deck, creating natural focal points perfect for capturing depth and drama.
- **Artfully Styled Interiors**: The homeowners are passionate MCM art collectors, with thoughtfully styled interiors that blend elegance with personality—ideal for shoots that need either high-end designer aesthetics or retro-cool energy.
- **Outdoor Appeal**: The lush backyard features a dock, pool, and sculptural landscaping—offering layered outdoor spaces suited for everything from serene luxury to playful, vibrant scenes.

#### ☐ Location & Exterior

- Waterfront property
- Dock access
- Poolside
- Tropical landscaping
- Water views
- Outdoor entertaining
- Backyard oasis
- Private dock

- Pool deck
- Lush garden