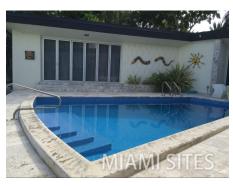

#### **Property Highlights:**

- **Original MCM Design**: From sweeping curved walls to the statement textured blue front door, every corner celebrates the timeless charm of classic Mid-Century architecture.
- **Waterfront Setting**: Enjoy unobstructed views across the water, framed by the home's rear curvature that embraces a vintage pool deck, creating natural focal points perfect for capturing depth and drama.
- **Artfully Styled Interiors**: The homeowners are passionate MCM art collectors, with thoughtfully styled interiors that blend elegance with personality—ideal for shoots that need either high-end designer aesthetics or retro-cool energy.
- **Outdoor Appeal**: The lush backyard features a dock, pool, and sculptural landscaping—offering layered outdoor spaces suited for everything from serene luxury to playful, vibrant scenes.

#### ☐ Interior & Decor

- Textured blue front door
- Art collector's home
- Curated interiors
- Funky decor
- Retro furnishings
- Sculptural details
- Collector's pieces
- Designer interiors
- Unique statement walls
- Authentic MCM pieces