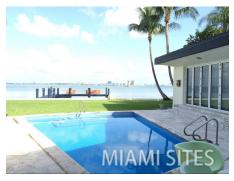

#### **Property Highlights:**

- **Original MCM Design**: From sweeping curved walls to the statement textured blue front door, every corner celebrates the timeless charm of classic Mid-Century architecture.
- **Waterfront Setting**: Enjoy unobstructed views across the water, framed by the home's rear curvature that embraces a vintage pool deck, creating natural focal points perfect for capturing depth and drama.
- **Artfully Styled Interiors**: The homeowners are passionate MCM art collectors, with thoughtfully styled interiors that blend elegance with personality—ideal for shoots that need either high-end designer aesthetics or retro-cool energy.
- **Outdoor Appeal**: The lush backyard features a dock, pool, and sculptural landscaping—offering layered outdoor spaces suited for everything from serene luxury to playful, vibrant scenes.

#### ☐ Location & Exterior

- Waterfront property
- Dock access
- Poolside
- Tropical landscaping
- Water views
- Outdoor entertaining
- Backyard oasis
- Private dock

- Pool deck
- Lush garden