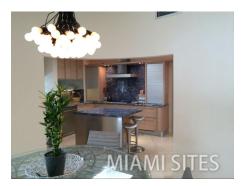

#### **Property Highlights:**

- **Original MCM Design**: From sweeping curved walls to the statement textured blue front door, every corner celebrates the timeless charm of classic Mid-Century architecture.
- **Waterfront Setting**: Enjoy unobstructed views across the water, framed by the home's rear curvature that embraces a vintage pool deck, creating natural focal points perfect for capturing depth and drama.
- **Artfully Styled Interiors**: The homeowners are passionate MCM art collectors, with thoughtfully styled interiors that blend elegance with personality—ideal for shoots that need either high-end designer aesthetics or retro-cool energy.
- **Outdoor Appeal**: The lush backyard features a dock, pool, and sculptural landscaping—offering layered outdoor spaces suited for everything from serene luxury to playful, vibrant scenes.

#### ☐ Interior & Decor

- Textured blue front door
- Art collector's home
- Curated interiors
- Funky decor
- Retro furnishings
- Sculptural details
- Collector's pieces
- Designer interiors
- Unique statement walls
- Authentic MCM pieces