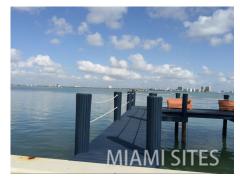

#### **Property Highlights:**

- **Original MCM Design**: From sweeping curved walls to the statement textured blue front door, every corner celebrates the timeless charm of classic Mid-Century architecture.
- **Waterfront Setting**: Enjoy unobstructed views across the water, framed by the home's rear curvature that embraces a vintage pool deck, creating natural focal points perfect for capturing depth and drama.
- **Artfully Styled Interiors**: The homeowners are passionate MCM art collectors, with thoughtfully styled interiors that blend elegance with personality—ideal for shoots that need either high-end designer aesthetics or retro-cool energy.
- **Outdoor Appeal**: The lush backyard features a dock, pool, and sculptural landscaping—offering layered outdoor spaces suited for everything from serene luxury to playful, vibrant scenes.

#### ☐ Location & Exterior

- Waterfront property
- Dock access
- Poolside
- Tropical landscaping
- Water views
- Outdoor entertaining
- Backyard oasis
- Private dock

- Pool deck
- Lush garden