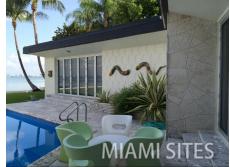

#### **Property Highlights:**

- **Original MCM Design**: From sweeping curved walls to the statement textured blue front door, every corner celebrates the timeless charm of classic Mid-Century architecture.
- **Waterfront Setting**: Enjoy unobstructed views across the water, framed by the home's rear curvature that embraces a vintage pool deck, creating natural focal points perfect for capturing depth and drama.
- **Artfully Styled Interiors**: The homeowners are passionate MCM art collectors, with thoughtfully styled interiors that blend elegance with personality—ideal for shoots that need either high-end designer aesthetics or retro-cool energy.
- **Outdoor Appeal**: The lush backyard features a dock, pool, and sculptural landscaping—offering layered outdoor spaces suited for everything from serene luxury to playful, vibrant scenes.

#### ☐ Location & Exterior

- Waterfront property
- Dock access
- Poolside
- Tropical landscaping
- Water views
- Outdoor entertaining
- Backyard oasis
- Private dock

- Pool deck
- Lush garden

#### ☐ Interior & Decor

- Textured blue front door
- Art collector's home
- Curated interiors
- Funky decor
- Retro furnishings
- Sculptural details
- Collector's pieces
- Designer interiors
- Unique statement walls
- Authentic MCM pieces