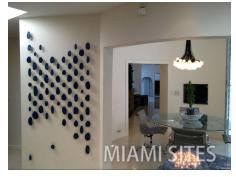

#### **Property Highlights:**

- **Original MCM Design**: From sweeping curved walls to the statement textured blue front door, every corner celebrates the timeless charm of classic Mid-Century architecture.
- **Waterfront Setting**: Enjoy unobstructed views across the water, framed by the home's rear curvature that embraces a vintage pool deck, creating natural focal points perfect for capturing depth and drama.
- **Artfully Styled Interiors**: The homeowners are passionate MCM art collectors, with thoughtfully styled interiors that blend elegance with personality—ideal for shoots that need either high-end designer aesthetics or retro-cool energy.
- **Outdoor Appeal**: The lush backyard features a dock, pool, and sculptural landscaping—offering layered outdoor spaces suited for everything from serene luxury to playful, vibrant scenes.

#### ☐ Interior & Decor

- Textured blue front door
- Art collector's home
- Curated interiors
- Funky decor
- Retro furnishings
- Sculptural details
- Collector's pieces
- Designer interiors
- Unique statement walls
- Authentic MCM pieces