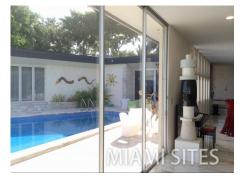

#### **Property Highlights:**

- **Original MCM Design**: From sweeping curved walls to the statement textured blue front door, every corner celebrates the timeless charm of classic Mid-Century architecture.
- **Waterfront Setting**: Enjoy unobstructed views across the water, framed by the home's rear curvature that embraces a vintage pool deck, creating natural focal points perfect for capturing depth and drama.
- **Artfully Styled Interiors**: The homeowners are passionate MCM art collectors, with thoughtfully styled interiors that blend elegance with personality—ideal for shoots that need either high-end designer aesthetics or retro-cool energy.
- **Outdoor Appeal**: The lush backyard features a dock, pool, and sculptural landscaping—offering layered outdoor spaces suited for everything from serene luxury to playful, vibrant scenes.

#### ☐ Interior & Decor

- Textured blue front door
- Art collector's home
- Curated interiors
- Funky decor
- Retro furnishings
- Sculptural details
- Collector's pieces
- Designer interiors
- Unique statement walls
- Authentic MCM pieces