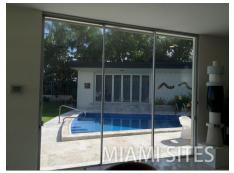

#### **Property Highlights:**

- **Original MCM Design**: From sweeping curved walls to the statement textured blue front door, every corner celebrates the timeless charm of classic Mid-Century architecture.
- **Waterfront Setting**: Enjoy unobstructed views across the water, framed by the home's rear curvature that embraces a vintage pool deck, creating natural focal points perfect for capturing depth and drama.
- **Artfully Styled Interiors**: The homeowners are passionate MCM art collectors, with thoughtfully styled interiors that blend elegance with personality—ideal for shoots that need either high-end designer aesthetics or retro-cool energy.
- **Outdoor Appeal**: The lush backyard features a dock, pool, and sculptural landscaping—offering layered outdoor spaces suited for everything from serene luxury to playful, vibrant scenes.

#### ☐ Location & Exterior

- Waterfront property
- Dock access
- Poolside
- Tropical landscaping
- Water views
- Outdoor entertaining
- Backyard oasis
- Private dock

- Pool deck
- Lush garden