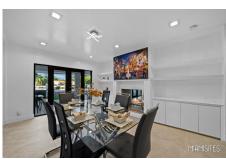

The home is equipped with high-speed internet and WiFi, ensuring seamless connectivity throughout the shoot. The TV/monitor and natural light provide the ideal lighting conditions for capturing stunning visuals. The concrete and marble flooring add to the modern and sophisticated feel of the space.