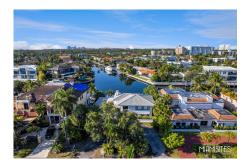

The property boasts 4888 sq ft of living space and sits on a sprawling 15800 sq ft lot, providing ample space for all your production needs. The backyard and patio are the perfect setting for outdoor shoots, while the garage and back alley entrance provide convenient access for vehicles and equipment.

The kitchen, with its residential design, is perfect for food and drink setups and provides a functional space for preparing and serving refreshments. The coastal location, with its breathtaking views and cabanas/pool houses, makes Golden Villa the perfect location for a wide range of events.