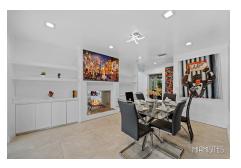

The home is equipped with high-speed internet and WiFi, ensuring seamless connectivity throughout the shoot. The TV/monitor and natural light provide the ideal lighting conditions for capturing stunning visuals. The concrete and marble flooring add to the modern and sophisticated feel of the space.

The kitchen, with its residential design, is perfect for food and drink setups and provides a functional space for preparing and serving refreshments. The coastal location, with its breathtaking views and cabanas/pool houses, makes Golden Villa the perfect location for a wide range of events.