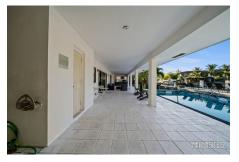

The property boasts 4888 sq ft of living space and sits on a sprawling 15800 sq ft lot, providing ample space for all your production needs. The backyard and patio are the perfect setting for outdoor shoots, while the garage and back alley entrance provide convenient access for vehicles and equipment.

The kitchen, with its residential design, is perfect for food and drink setups and provides a functional space for preparing and serving refreshments. The coastal location, with its breathtaking views and cabanas/pool houses, makes Golden Villa the perfect location for a wide range of events.