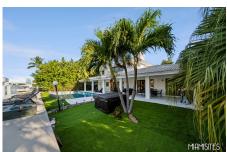

The property boasts 4888 sq ft of living space and sits on a sprawling 15800 sq ft lot, providing ample space for all your production needs. The backyard and patio are the perfect setting for outdoor shoots, while the garage and back alley entrance provide convenient access for vehicles and equipment.

The kitchen, with its residential design, is perfect for food and drink setups and provides a functional space for preparing and serving refreshments. The coastal location, with its breathtaking views and cabanas/pool houses, makes Golden Villa the perfect location for a wide range of events.