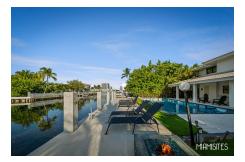

The property boasts 4888 sq ft of living space and sits on a sprawling 15800 sq ft lot, providing ample space for all your production needs. The backyard and patio are the perfect setting for outdoor shoots, while the garage and back alley entrance provide convenient access for vehicles and equipment.

The kitchen, with its residential design, is perfect for food and drink setups and provides a functional space for preparing and serving refreshments. The coastal location, with its breathtaking views and cabanas/pool houses, makes Golden Villa the perfect location for a wide range of events.