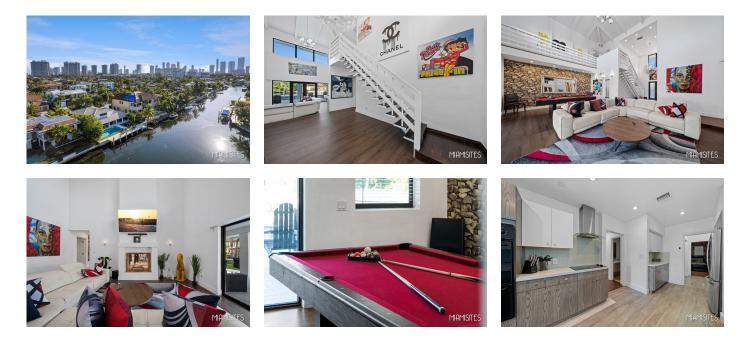

#### GOLDEN VILLA | GOLDEN BEACH

Welcome to Golden Villa a stunning 21st century contemporary home located in the prestigious Golden Beach neighborhood. This 4 bedroom, 4 bathroom property is ideal for your next Production when searching for a versatile and visually stunning setting for photo shoots, film shoots, music videos, and corporate events.

The property boasts 4888 sq ft of living space and sits on a sprawling 15800 sq ft lot, providing ample space for all your production needs. The backyard and patio are the perfect setting for outdoor shoots, while the garage and back alley entrance provide convenient access for vehicles and equipment.

The home is equipped with high-speed internet and WiFi, ensuring seamless connectivity throughout the shoot. The TV/monitor and natural light provide the ideal lighting conditions for capturing stunning visuals. The concrete and marble flooring add to the modern and sophisticated feel of the space.

The kitchen, with its residential design, is perfect for food and drink setups and provides a functional space for preparing and serving refreshments. The coastal location, with its breathtaking views and cabanas/pool houses, makes Golden Villa the perfect location for a wide range of events.