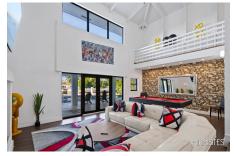

The home is equipped with high-speed internet and WiFi, ensuring seamless connectivity throughout the shoot. The TV/monitor and natural light provide the ideal lighting conditions for capturing stunning visuals. The concrete and marble flooring add to the modern and sophisticated feel of the space.