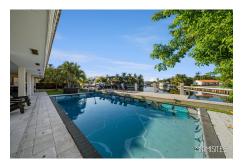

The property boasts 4888 sq ft of living space and sits on a sprawling 15800 sq ft lot, providing ample space for all your production needs. The backyard and patio are the perfect setting for outdoor shoots, while the garage and back alley entrance provide convenient access for vehicles and equipment.

The kitchen, with its residential design, is perfect for food and drink setups and provides a functional space for preparing and serving refreshments. The coastal location, with its breathtaking views and cabanas/pool houses, makes Golden Villa the perfect location for a wide range of events.