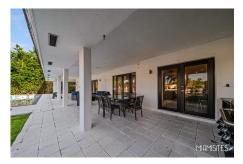

The property boasts 4888 sq ft of living space and sits on a sprawling 15800 sq ft lot, providing ample space for all your production needs. The backyard and patio are the perfect setting for outdoor shoots, while the garage and back alley entrance provide convenient access for vehicles and equipment.

The kitchen, with its residential design, is perfect for food and drink setups and provides a functional space for preparing and serving refreshments. The coastal location, with its breathtaking views and cabanas/pool houses, makes Golden Villa the perfect location for a wide range of events.