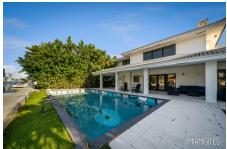

#### GOLDEN VILLA | GOLDEN BEACH

Welcome to Golden Villa a stunning 21st century contemporary home located in the prestigious Golden Beach neighborhood. This 4 bedroom, 4 bathroom property is ideal for your next Production when searching for a versatile and visually stunning setting for photo shoots, film shoots, music videos, and corporate events.

The property boasts 4888 sq ft of living space and sits on a sprawling 15800 sq ft lot, providing ample space for all your production needs. The backyard and patio are the perfect setting for outdoor shoots, while the garage and back alley entrance provide convenient access for vehicles and equipment.

The kitchen, with its residential design, is perfect for food and drink setups and provides a functional space for preparing and serving refreshments. The coastal location, with its breathtaking views and cabanas/pool houses, makes Golden Villa the perfect location for a wide range of events.