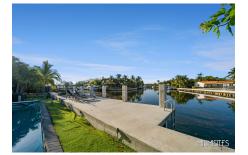

The property boasts 4888 sq ft of living space and sits on a sprawling 15800 sq ft lot, providing ample space for all your production needs. The backyard and patio are the perfect setting for outdoor shoots, while the garage and back alley entrance provide convenient access for vehicles and equipment.

The kitchen, with its residential design, is perfect for food and drink setups and provides a functional space for preparing and serving refreshments. The coastal location, with its breathtaking views and cabanas/pool houses, makes Golden Villa the perfect location for a wide range of events.