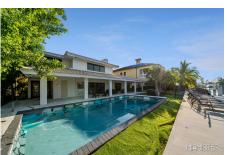

The property boasts 4888 sq ft of living space and sits on a sprawling 15800 sq ft lot, providing ample space for all your production needs. The backyard and patio are the perfect setting for outdoor shoots, while the garage and back alley entrance provide convenient access for vehicles and equipment.

The kitchen, with its residential design, is perfect for food and drink setups and provides a functional space for preparing and serving refreshments. The coastal location, with its breathtaking views and cabanas/pool houses, makes Golden Villa the perfect location for a wide range of events.