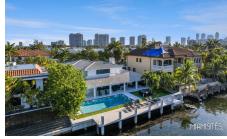

The property boasts 4888 sq ft of living space and sits on a sprawling 15800 sq ft lot, providing ample space for all your production needs. The backyard and patio are the perfect setting for outdoor shoots, while the garage and back alley entrance provide convenient access for vehicles and equipment.

The kitchen, with its residential design, is perfect for food and drink setups and provides a functional space for preparing and serving refreshments. The coastal location, with its breathtaking views and cabanas/pool houses, makes Golden Villa the perfect location for a wide range of events.