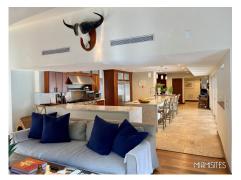

Inside, the vibe is Boho Chic meets laid-back luxury—with vibrant, thoughtfully curated decor that adds personality to every corner. The open-concept kitchen flows seamlessly into a cozy family room featuring vaulted wood ceilings, creating a warm, inviting space with great natural light.

#### Style & Design

- · Boho chic decor
- Eclectic colorful design
- Vaulted wood ceilings
- Open concept kitchen
- Designer interiors
- Modern meets cozy