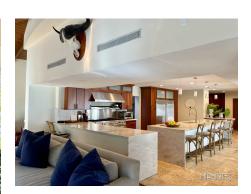

Inside, the vibe is Boho Chic meets laid-back luxury—with vibrant, thoughtfully curated decor that adds personality to every corner. The open-concept kitchen flows seamlessly into a cozy family room featuring vaulted wood ceilings, creating a warm, inviting space with great natural light.

#### Style & Design

- · Boho chic decor
- Eclectic colorful design
- Vaulted wood ceilings
- Open concept kitchen
- Designer interiors
- Modern meets cozy