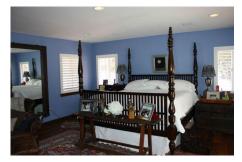

Inside, the vibe is Boho Chic meets laid-back luxury—with vibrant, thoughtfully curated decor that adds personality to every corner. The open-concept kitchen flows seamlessly into a cozy family room featuring vaulted wood ceilings, creating a warm, inviting space with great natural light.

#### Style & Design

- · Boho chic decor
- Eclectic colorful design
- Vaulted wood ceilings
- Open concept kitchen
- Designer interiors
- Modern meets cozy