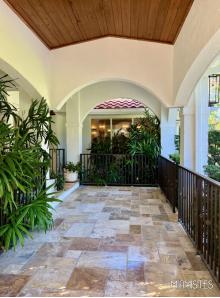

Inside, the vibe is Boho Chic meets laid-back luxury—with vibrant, thoughtfully curated decor that adds personality to every corner. The open-concept kitchen flows seamlessly into a cozy family room featuring vaulted wood ceilings, creating a warm, inviting space with great natural light.

#### Style & Design

- · Boho chic decor
- Eclectic colorful design
- Vaulted wood ceilings
- Open concept kitchen
- Designer interiors
- Modern meets cozy