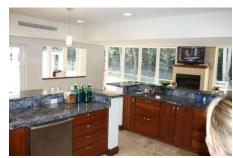

Inside, the vibe is Boho Chic meets laid-back luxury—with vibrant, thoughtfully curated decor that adds personality to every corner. The open-concept kitchen flows seamlessly into a cozy family room featuring vaulted wood ceilings, creating a warm, inviting space with great natural light.

#### Style & Design

- · Boho chic decor
- Eclectic colorful design
- Vaulted wood ceilings
- Open concept kitchen
- Designer interiors
- Modern meets cozy