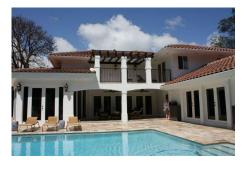

### MARIA | CORAL GABLES

Tucked away on a quiet, semi-private street in Miami, this stunning white modern home offers the perfect blend of style, space, and character for your next film or photo production. The property greets you with a large front yard framed by charming oak trees, offering incredible curb appeal and a naturally cinematic backdrop.

The home's layout includes a two-story section where the main bedrooms are located, providing beautiful lines and angles for your shoot. Step outside and you'll find a gorgeous pool area that feels like a tropical escape—ideal for lifestyle content, fashion shoots, or elegant poolside scenes.

#### **Outdoor Features**

- Private front yard
- Oak tree-lined yard
- Lush landscaping
- Poolside shoot location
- Outdoor entertaining space
- Tropical backyard oasis