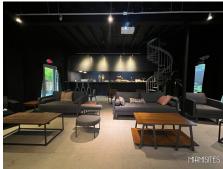

### 1. EVENT SPACE

The Event Space offers a unique and captivating venue for your production or event needs. With its two-story, loft-style layout, this space features neutral walls that serve as a blank canvas ready to be transformed to match your creative vision.

An Inspiring Space

Immerse yourself in the soaring ceilings, abundant natural light, and Industrial accents that set the stage for limitless possibilities. Whether hosting a corporate gathering or a social event, The Event Space provides the perfect backdrop to unleash your imagination.

Capacity and Features:

With a spacious total square footage of 10,000, The Event Space can comfortably accommodate various event setups.

Seating - 200 to 300 people

Standing - up to 400 people.

- Indoor and veranda spaces to create dynamic event areas
- White Wall Gallery to showcase art or customize the ambiance
- Built-in sound system to enhance the audio experience
- Two main door entrances for easy accessibility
- Electrical outlets supporting both 120V and 200V power sources