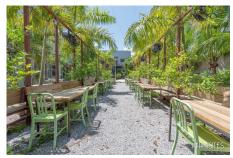

#### **GLASSBOX**

Glassbox is a breathtaking venue located within property, spanning 3,500 square feet to offer spacious and flexible event accommodations.

This unique space boasts floor-to-ceiling windows to enhance the ambiance further and provides a range of amenities tailored to meet your event needs.

### Capacity:

Seating up to 120 people

Standing up to 180 people

It has several spaces within the space. Which truly offers versatile and ample spots for all different shots .