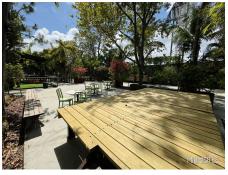

#### **GLASSBOX**

Glassbox is a breathtaking venue located within property, spanning 3,500 square feet to offer spacious and flexible event accommodations.

This unique space boasts floor-to-ceiling windows to enhance the ambiance further and provides a range of amenities tailored to meet your event needs.

Amenities and Accommodations:

To provide a comfortable and memorable experience, Glassbox offers a range of amenities, including:

### Capacity:

Seating up to 120 people

Standing up to 180 people

It has several spaces within the space. Which truly offers versatile and ample spots for all different shots .