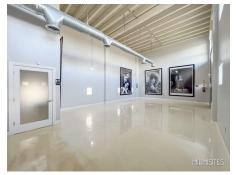

### 1. EVENT SPACE

The Event Space offers a unique and captivating venue for your production or event needs. With its two-story, loft-style layout, this space features neutral walls that serve as a blank canvas ready to be transformed to match your creative vision.

An Inspiring Space

Immerse yourself in the soaring ceilings, abundant natural light, and Industrial accents that set the stage for limitless possibilities. Whether hosting a corporate gathering or a social event, The Event Space provides the perfect backdrop to unleash your imagination.

Capacity and Features:

With a spacious total square footage of 10,000, The Event Space can comfortably accommodate various event setups.

Seating - 200 to 300 people

Standing - up to 400 people.

- Indoor and veranda spaces to create dynamic event areas
- White Wall Gallery to showcase art or customize the ambiance
- Built-in sound system to enhance the audio experience
- Two main door entrances for easy accessibility
- Electrical outlets supporting both 120V and 200V power sources