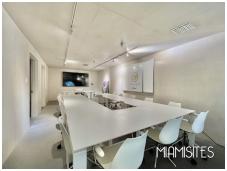

#### **GLASSBOX**

Glassbox is a breathtaking venue located within property, spanning 3,500 square feet to offer spacious and flexible event accommodations.

This unique space boasts floor-to-ceiling windows to enhance the ambiance further and provides a range of amenities tailored to meet your event needs.

Amenities and Accommodations:

To provide a comfortable and memorable experience, Glassbox offers a range of amenities, including:

## MIAMISITES

- Three onsite bathrooms and two showers
- Refillable water station
- Indoor and veranda spaces to expand your production or event's design
- AV equipment/built-in sound system
- Two main door entrances for easy accessibility

### Capacity:

Seating up to 120 people

Standing up to 180 people

It has several spaces within the space. Which truly offers versatile and ample spots for all different shots .