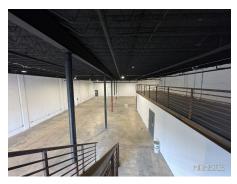

### 1. EVENT SPACE

The Event Space offers a unique and captivating venue for your production or event needs. With its two-story, loft-style layout, this space features neutral walls that serve as a blank canvas ready to be transformed to match your creative vision.

An Inspiring Space

Immerse yourself in the soaring ceilings, abundant natural light, and Industrial accents that set the stage for limitless possibilities. Whether hosting a corporate gathering or a social event, The Event Space provides the perfect backdrop to unleash your imagination.

Capacity and Features:

With a spacious total square footage of 10,000, The Event Space can comfortably accommodate various event setups.

Seating - 200 to 300 people

Standing - up to 400 people.

- Indoor and veranda spaces to create dynamic event areas
- White Wall Gallery to showcase art or customize the ambiance
- Built-in sound system to enhance the audio experience
- Two main door entrances for easy accessibility
- Electrical outlets supporting both 120V and 200V power sources