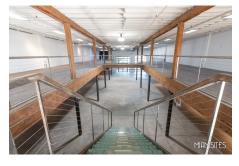

### 1. EVENT SPACE

The Event Space offers a unique and captivating venue for your production or event needs. With its two-story, loft-style layout, this space features neutral walls that serve as a blank canvas ready to be transformed to match your creative vision.

An Inspiring Space

Immerse yourself in the soaring ceilings, abundant natural light, and Industrial accents that set the stage for limitless possibilities. Whether hosting a corporate gathering or a social event, The Event Space provides the perfect backdrop to unleash your imagination.

Capacity and Features:

With a spacious total square footage of 10,000, The Event Space can comfortably accommodate various event setups.

Seating - 200 to 300 people

Standing - up to 400 people.

- Indoor and veranda spaces to create dynamic event areas
- White Wall Gallery to showcase art or customize the ambiance
- Built-in sound system to enhance the audio experience
- Two main door entrances for easy accessibility
- Electrical outlets supporting both 120V and 200V power sources