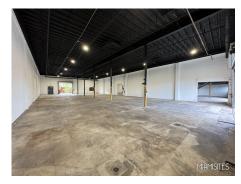

### 1. EVENT SPACE

The Event Space offers a unique and captivating venue for your production or event needs. With its two-story, loft-style layout, this space features neutral walls that serve as a blank canvas ready to be transformed to match your creative vision.

An Inspiring Space

Immerse yourself in the soaring ceilings, abundant natural light, and Industrial accents that set the stage for limitless possibilities. Whether hosting a corporate gathering or a social event, The Event Space provides the perfect backdrop to unleash your imagination.

Capacity and Features:

With a spacious total square footage of 10,000, The Event Space can comfortably accommodate various event setups.

Seating - 200 to 300 people

Standing - up to 400 people.

- Indoor and veranda spaces to create dynamic event areas
- White Wall Gallery to showcase art or customize the ambiance
- Built-in sound system to enhance the audio experience
- Two main door entrances for easy accessibility
- Electrical outlets supporting both 120V and 200V power sources