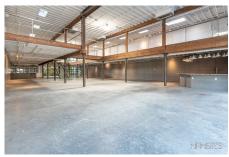

### 1. EVENT SPACE

The Event Space offers a unique and captivating venue for your production or event needs. With its two-story, loft-style layout, this space features neutral walls that serve as a blank canvas ready to be transformed to match your creative vision.

An Inspiring Space

Immerse yourself in the soaring ceilings, abundant natural light, and Industrial accents that set the stage for limitless possibilities. Whether hosting a corporate gathering or a social event, The Event Space provides the perfect backdrop to unleash your imagination.

Capacity and Features:

With a spacious total square footage of 10,000, The Event Space can comfortably accommodate various event setups.

Seating - 200 to 300 people

Standing - up to 400 people.

- Indoor and veranda spaces to create dynamic event areas
- White Wall Gallery to showcase art or customize the ambiance
- Built-in sound system to enhance the audio experience
- Two main door entrances for easy accessibility
- Electrical outlets supporting both 120V and 200V power sources