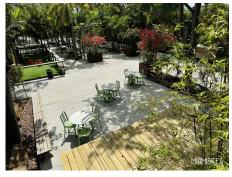

#### **GLASSBOX**

Glassbox is a breathtaking venue located within property, spanning 3,500 square feet to offer spacious and flexible event accommodations.

This unique space boasts floor-to-ceiling windows to enhance the ambiance further and provides a range of amenities tailored to meet your event needs.

Amenities and Accommodations:

To provide a comfortable and memorable experience, Glassbox offers a range of amenities, including:

### Capacity:

Seating up to 120 people

Standing up to 180 people

It has several spaces within the space. Which truly offers versatile and ample spots for all different shots .