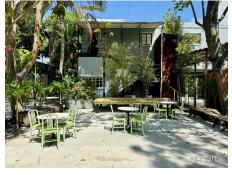

#### **GLASSBOX**

Glassbox is a breathtaking venue located within property, spanning 3,500 square feet to offer spacious and flexible event accommodations.

This unique space boasts floor-to-ceiling windows to enhance the ambiance further and provides a range of amenities tailored to meet your event needs.

Amenities and Accommodations:

To provide a comfortable and memorable experience, Glassbox offers a range of amenities, including:

### Capacity:

Seating up to 120 people

Standing up to 180 people

It has several spaces within the space. Which truly offers versatile and ample spots for all different shots .