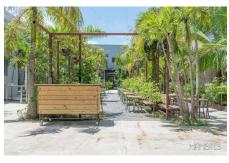

#### **GLASSBOX**

Glassbox is a breathtaking venue located within property, spanning 3,500 square feet to offer spacious and flexible event accommodations.

This unique space boasts floor-to-ceiling windows to enhance the ambiance further and provides a range of amenities tailored to meet your event needs.

Amenities and Accommodations:

To provide a comfortable and memorable experience, Glassbox offers a range of amenities, including:

## MIAMISITES

- Three onsite bathrooms and two showers
- Refillable water station
- Indoor and veranda spaces to expand your production or event's design
- AV equipment/built-in sound system
- Two main door entrances for easy accessibility