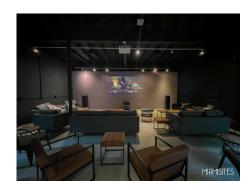

### 1. EVENT SPACE

The Event Space offers a unique and captivating venue for your production or event needs. With its two-story, loft-style layout, this space features neutral walls that serve as a blank canvas ready to be transformed to match your creative vision.

An Inspiring Space

Immerse yourself in the soaring ceilings, abundant natural light, and Industrial accents that set the stage for limitless possibilities. Whether hosting a corporate gathering or a social event, The Event Space provides the perfect backdrop to unleash your imagination.

Capacity and Features:

With a spacious total square footage of 10,000, The Event Space can comfortably accommodate various event setups.

Seating - 200 to 300 people

Standing - up to 400 people.

- Indoor and veranda spaces to create dynamic event areas
- White Wall Gallery to showcase art or customize the ambiance
- Built-in sound system to enhance the audio experience
- Two main door entrances for easy accessibility
- Electrical outlets supporting both 120V and 200V power sources