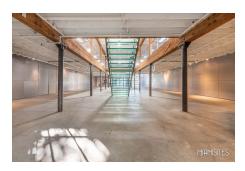

### 1. EVENT SPACE

The Event Space offers a unique and captivating venue for your production or event needs. With its two-story, loft-style layout, this space features neutral walls that serve as a blank canvas ready to be transformed to match your creative vision.

An Inspiring Space

Immerse yourself in the soaring ceilings, abundant natural light, and Industrial accents that set the stage for limitless possibilities. Whether hosting a corporate gathering or a social event, The Event Space provides the perfect backdrop to unleash your imagination.

Capacity and Features:

With a spacious total square footage of 10,000, The Event Space can comfortably accommodate various event setups.

Seating - 200 to 300 people

Standing - up to 400 people.

- Indoor and veranda spaces to create dynamic event areas
- White Wall Gallery to showcase art or customize the ambiance
- Built-in sound system to enhance the audio experience
- Two main door entrances for easy accessibility
- Electrical outlets supporting both 120V and 200V power sources