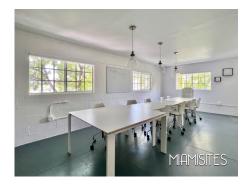

### 1. EVENT SPACE

The Event Space offers a unique and captivating venue for your production or event needs. With its two-story, loft-style layout, this space features neutral walls that serve as a blank canvas ready to be transformed to match your creative vision.

An Inspiring Space

Immerse yourself in the soaring ceilings, abundant natural light, and Industrial accents that set the stage for limitless possibilities. Whether hosting a corporate gathering or a social event, The Event Space provides the perfect backdrop to unleash your imagination.

Capacity and Features:

With a spacious total square footage of 10,000, The Event Space can comfortably accommodate various event setups.

Seating - 200 to 300 people

Standing - up to 400 people.

- Indoor and veranda spaces to create dynamic event areas
- White Wall Gallery to showcase art or customize the ambiance
- Built-in sound system to enhance the audio experience
- Two main door entrances for easy accessibility
- Electrical outlets supporting both 120V and 200V power sources