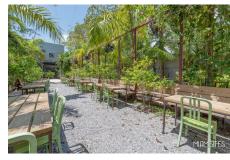

#### **GLASSBOX**

Glassbox is a breathtaking venue located within property, spanning 3,500 square feet to offer spacious and flexible event accommodations.

This unique space boasts floor-to-ceiling windows to enhance the ambiance further and provides a range of amenities tailored to meet your event needs.

### Capacity:

Seating up to 120 people

Standing up to 180 people

It has several spaces within the space. Which truly offers versatile and ample spots for all different shots .