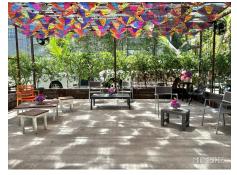

### 1. EVENT SPACE

The Event Space offers a unique and captivating venue for your production or event needs. With its two-story, loft-style layout, this space features neutral walls that serve as a blank canvas ready to be transformed to match your creative vision.

An Inspiring Space

Immerse yourself in the soaring ceilings, abundant natural light, and Industrial accents that set the stage for limitless possibilities. Whether hosting a corporate gathering or a social event, The Event Space provides the perfect backdrop to unleash your imagination.

Capacity and Features:

With a spacious total square footage of 10,000, The Event Space can comfortably accommodate various event setups.

Seating - 200 to 300 people

Standing - up to 400 people.

- Indoor and veranda spaces to create dynamic event areas
- White Wall Gallery to showcase art or customize the ambiance
- Built-in sound system to enhance the audio experience
- Two main door entrances for easy accessibility
- Electrical outlets supporting both 120V and 200V power sources