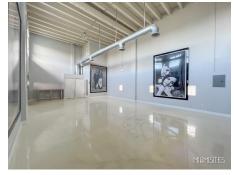

### 1. EVENT SPACE

The Event Space offers a unique and captivating venue for your production or event needs. With its two-story, loft-style layout, this space features neutral walls that serve as a blank canvas ready to be transformed to match your creative vision.

An Inspiring Space

Immerse yourself in the soaring ceilings, abundant natural light, and Industrial accents that set the stage for limitless possibilities. Whether hosting a corporate gathering or a social event, The Event Space provides the perfect backdrop to unleash your imagination.

Capacity and Features:

With a spacious total square footage of 10,000, The Event Space can comfortably accommodate various event setups.

Seating - 200 to 300 people

Standing - up to 400 people.

- Indoor and veranda spaces to create dynamic event areas
- White Wall Gallery to showcase art or customize the ambiance
- Built-in sound system to enhance the audio experience
- Two main door entrances for easy accessibility
- Electrical outlets supporting both 120V and 200V power sources