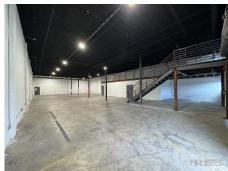

### 1. EVENT SPACE

The Event Space offers a unique and captivating venue for your production or event needs. With its two-story, loft-style layout, this space features neutral walls that serve as a blank canvas ready to be transformed to match your creative vision.

An Inspiring Space

Immerse yourself in the soaring ceilings, abundant natural light, and Industrial accents that set the stage for limitless possibilities. Whether hosting a corporate gathering or a social event, The Event Space provides the perfect backdrop to unleash your imagination.

Capacity and Features:

With a spacious total square footage of 10,000, The Event Space can comfortably accommodate various event setups.

Seating - 200 to 300 people

Standing - up to 400 people.

- Indoor and veranda spaces to create dynamic event areas
- White Wall Gallery to showcase art or customize the ambiance
- Built-in sound system to enhance the audio experience
- Two main door entrances for easy accessibility
- Electrical outlets supporting both 120V and 200V power sources