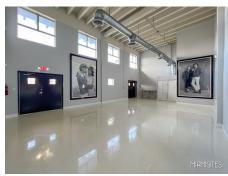

### 1. EVENT SPACE

The Event Space offers a unique and captivating venue for your production or event needs. With its two-story, loft-style layout, this space features neutral walls that serve as a blank canvas ready to be transformed to match your creative vision.

An Inspiring Space

Immerse yourself in the soaring ceilings, abundant natural light, and Industrial accents that set the stage for limitless possibilities. Whether hosting a corporate gathering or a social event, The Event Space provides the perfect backdrop to unleash your imagination.

Capacity and Features:

With a spacious total square footage of 10,000, The Event Space can comfortably accommodate various event setups.

Seating - 200 to 300 people

Standing - up to 400 people.

- Indoor and veranda spaces to create dynamic event areas
- White Wall Gallery to showcase art or customize the ambiance
- Built-in sound system to enhance the audio experience
- Two main door entrances for easy accessibility
- Electrical outlets supporting both 120V and 200V power sources