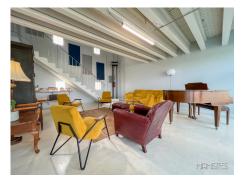

#### **GLASSBOX**

Glassbox is a breathtaking venue located within property, spanning 3,500 square feet to offer spacious and flexible event accommodations.

This unique space boasts floor-to-ceiling windows to enhance the ambiance further and provides a range of amenities tailored to meet your event needs.

Amenities and Accommodations:

To provide a comfortable and memorable experience, Glassbox offers a range of amenities, including:

### Capacity:

Seating up to 120 people

Standing up to 180 people

It has several spaces within the space. Which truly offers versatile and ample spots for all different shots .