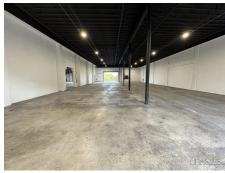

### 1. EVENT SPACE

The Event Space offers a unique and captivating venue for your production or event needs. With its two-story, loft-style layout, this space features neutral walls that serve as a blank canvas ready to be transformed to match your creative vision.

An Inspiring Space

Immerse yourself in the soaring ceilings, abundant natural light, and Industrial accents that set the stage for limitless possibilities. Whether hosting a corporate gathering or a social event, The Event Space provides the perfect backdrop to unleash your imagination.

Capacity and Features:

With a spacious total square footage of 10,000, The Event Space can comfortably accommodate various event setups.

Seating - 200 to 300 people

Standing - up to 400 people.

- Indoor and veranda spaces to create dynamic event areas
- White Wall Gallery to showcase art or customize the ambiance
- Built-in sound system to enhance the audio experience
- Two main door entrances for easy accessibility
- Electrical outlets supporting both 120V and 200V power sources