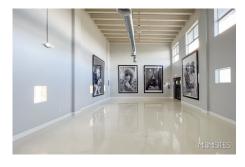

### 1. EVENT SPACE

The Event Space offers a unique and captivating venue for your production or event needs. With its two-story, loft-style layout, this space features neutral walls that serve as a blank canvas ready to be transformed to match your creative vision.

An Inspiring Space

Immerse yourself in the soaring ceilings, abundant natural light, and Industrial accents that set the stage for limitless possibilities. Whether hosting a corporate gathering or a social event, The Event Space provides the perfect backdrop to unleash your imagination.

Capacity and Features:

With a spacious total square footage of 10,000, The Event Space can comfortably accommodate various event setups.

Seating - 200 to 300 people

Standing - up to 400 people.

- Indoor and veranda spaces to create dynamic event areas
- White Wall Gallery to showcase art or customize the ambiance
- Built-in sound system to enhance the audio experience
- Two main door entrances for easy accessibility
- Electrical outlets supporting both 120V and 200V power sources