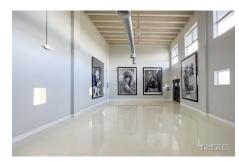

Capacity and Features:

With a spacious total square footage of 10,000, The Event Space can comfortably accommodate various event setups.

Seating - 200 to 300 people

Standing - up to 400 people.

- Indoor and veranda spaces to create dynamic event areas
- White Wall Gallery to showcase art or customize the ambiance
- Built-in sound system to enhance the audio experience
- Two main door entrances for easy accessibility
- Electrical outlets supporting both 120V and 200V power sources