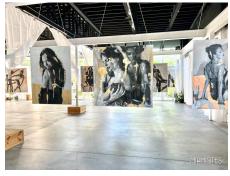

#### **GLASSBOX**

Glassbox is a breathtaking venue located within property, spanning 3,500 square feet to offer spacious and flexible event accommodations.

This unique space boasts floor-to-ceiling windows to enhance the ambiance further and provides a range of amenities tailored to meet your event needs.

### Capacity:

Seating up to 120 people

Standing up to 180 people

It has several spaces within the space. Which truly offers versatile and ample spots for all different shots .