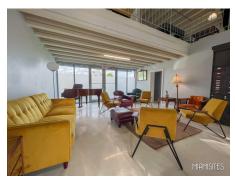

#### **GLASSBOX**

Glassbox is a breathtaking venue located within property, spanning 3,500 square feet to offer spacious and flexible event accommodations.

This unique space boasts floor-to-ceiling windows to enhance the ambiance further and provides a range of amenities tailored to meet your event needs.

Amenities and Accommodations:

To provide a comfortable and memorable experience, Glassbox offers a range of amenities, including:

### Capacity:

Seating up to 120 people

Standing up to 180 people

It has several spaces within the space. Which truly offers versatile and ample spots for all different shots .