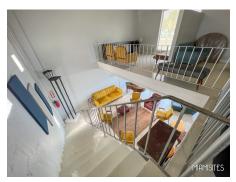

### 1. EVENT SPACE

The Event Space offers a unique and captivating venue for your production or event needs. With its two-story, loft-style layout, this space features neutral walls that serve as a blank canvas ready to be transformed to match your creative vision.

An Inspiring Space

Immerse yourself in the soaring ceilings, abundant natural light, and Industrial accents that set the stage for limitless possibilities. Whether hosting a corporate gathering or a social event, The Event Space provides the perfect backdrop to unleash your imagination.

Capacity and Features:

With a spacious total square footage of 10,000, The Event Space can comfortably accommodate various event setups.

Seating - 200 to 300 people

Standing - up to 400 people.

- Indoor and veranda spaces to create dynamic event areas
- White Wall Gallery to showcase art or customize the ambiance
- Built-in sound system to enhance the audio experience
- Two main door entrances for easy accessibility
- Electrical outlets supporting both 120V and 200V power sources