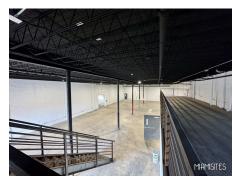

### 1. EVENT SPACE

The Event Space offers a unique and captivating venue for your production or event needs. With its two-story, loft-style layout, this space features neutral walls that serve as a blank canvas ready to be transformed to match your creative vision.

An Inspiring Space

Immerse yourself in the soaring ceilings, abundant natural light, and Industrial accents that set the stage for limitless possibilities. Whether hosting a corporate gathering or a social event, The Event Space provides the perfect backdrop to unleash your imagination.

Capacity and Features:

With a spacious total square footage of 10,000, The Event Space can comfortably accommodate various event setups.

Seating - 200 to 300 people

Standing - up to 400 people.

- Indoor and veranda spaces to create dynamic event areas
- White Wall Gallery to showcase art or customize the ambiance
- Built-in sound system to enhance the audio experience
- Two main door entrances for easy accessibility
- Electrical outlets supporting both 120V and 200V power sources