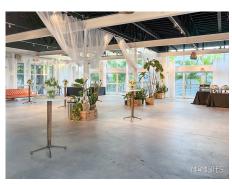

#### **GLASSBOX**

Glassbox is a breathtaking venue located within property, spanning 3,500 square feet to offer spacious and flexible event accommodations.

This unique space boasts floor-to-ceiling windows to enhance the ambiance further and provides a range of amenities tailored to meet your event needs.

Amenities and Accommodations:

To provide a comfortable and memorable experience, Glassbox offers a range of amenities, including:

### Capacity:

Seating up to 120 people

Standing up to 180 people

It has several spaces within the space. Which truly offers versatile and ample spots for all different shots .