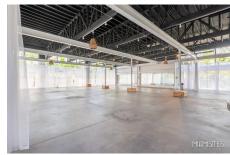

### 1. EVENT SPACE

The Event Space offers a unique and captivating venue for your production or event needs. With its two-story, loft-style layout, this space features neutral walls that serve as a blank canvas ready to be transformed to match your creative vision.

An Inspiring Space

Immerse yourself in the soaring ceilings, abundant natural light, and Industrial accents that set the stage for limitless possibilities. Whether hosting a corporate gathering or a social event, The Event Space provides the perfect backdrop to unleash your imagination.

Capacity and Features:

With a spacious total square footage of 10,000, The Event Space can comfortably accommodate various event setups.

Seating - 200 to 300 people

Standing - up to 400 people.

- Indoor and veranda spaces to create dynamic event areas
- White Wall Gallery to showcase art or customize the ambiance
- Built-in sound system to enhance the audio experience
- Two main door entrances for easy accessibility
- Electrical outlets supporting both 120V and 200V power sources