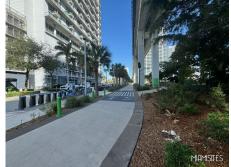

## PARK THROUGH THE CITY

Park Through the City is a work in Progress. It's gorgeous and it's one of a kind in Urban Miami -

It consists of 120~Acres – the Multimodal Urban Trail multi miles long . It changes from 70~to~170~Ft in width .

Colorful accents -

There are great spots with Shade and some with loads of Sun.

The starting point is so close to the Canal Waterfront - With Buildings and Bridges in the background .