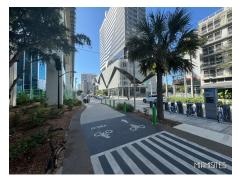

## PARK THROUGH THE CITY

Park Through the City is a work in Progress. It's gorgeous and it's one of a kind in Urban Miami -

It consists of 120~Acres – the Multimodal Urban Trail multi miles long . It changes from 70~to~170~Ft in width .

Colorful accents -

There are great spots with Shade and some with loads of Sun.

The starting point is so close to the Canal Waterfront - With Buildings and Bridges in the background .