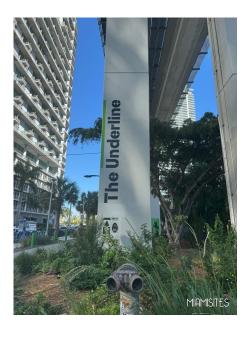

## PARK THROUGH THE CITY

Park Through the City is a work in Progress. It's gorgeous and it's one of a kind in Urban Miami -

It consists of 120~Acres – the Multimodal Urban Trail multi miles long . It changes from 70~to~170~Ft in width .

Colorful accents -

There are great spots with Shade and some with loads of Sun.

The starting point is so close to the Canal Waterfront - With Buildings and Bridges in the background .