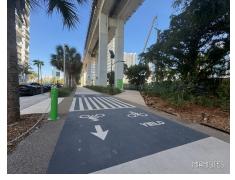

## PARK THROUGH THE CITY

Park Through the City is a work in Progress. It's gorgeous and it's one of a kind in Urban Miami -

It consists of 120~Acres – the Multimodal Urban Trail multi miles long . It changes from 70~to~170~Ft in width .

There are so many things to see and do. Some of the fun things are the following:

**Butterfly Garden** 

**Exercise Equipment** 

Baksetball

Volleyball

Soccer

Dog Park

Playgrounds