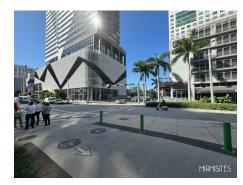

Colorful accents -

There are great spots with Shade and some with loads of Sun.

The starting point is so close to the Canal Waterfront - With Buildings and Bridges in the background .