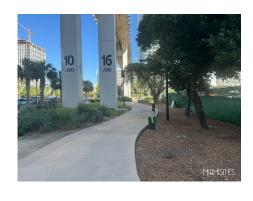

## PARK THROUGH THE CITY

Park Through the City is a work in Progress. It's gorgeous and it's one of a kind in Urban Miami -

It consists of 120~Acres – the Multimodal Urban Trail multi miles long . It changes from 70~to~170~Ft in width .

Colorful accents -

There are great spots with Shade and some with loads of Sun.

The starting point is so close to the Canal Waterfront - With Buildings and Bridges in the background .