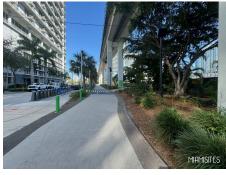

## PARK THROUGH THE CITY

Park Through the City is a work in Progress. It's gorgeous and it's one of a kind in Urban Miami -

It consists of 120~Acres – the Multimodal Urban Trail multi miles long . It changes from 70~to~170~Ft in width .

Colorful accents -

There are great spots with Shade and some with loads of Sun.

The starting point is so close to the Canal Waterfront - With Buildings and Bridges in the background .