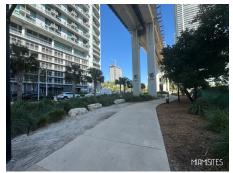

Colorful accents -

There are great spots with Shade and some with loads of Sun.

The starting point is so close to the Canal Waterfront - With Buildings and Bridges in the background .