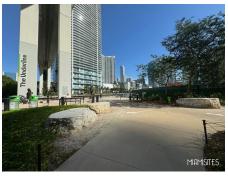

Colorful accents -

There are great spots with Shade and some with loads of Sun.

The starting point is so close to the Canal Waterfront - With Buildings and Bridges in the background .