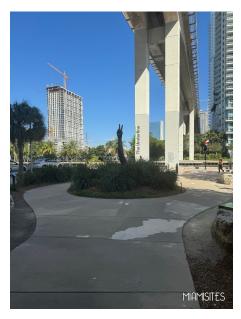

Colorful accents -

There are great spots with Shade and some with loads of Sun.

The starting point is so close to the Canal Waterfront - With Buildings and Bridges in the background .