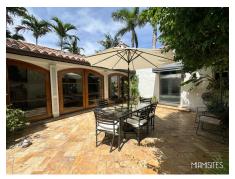

#### VILLA SERENA

Pictures taken in 8/2024

The Villa Serena is a true gem. One of a Kind. 1920's Adobe home with all the warm charm you would want and more. Villa Serena is such a unique property. Beginning with the U Shape home . Dark Wood Vaulted Ceilings greet you along with the original doors out to the serene courtyard. Terri cotta tiles in some parts just add another layer of character and warmth that is not so easy to find these days.