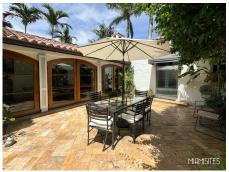

#### VILLA SERENA

Pictures taken in 8/2024

The Villa Serena is a true gem. One of a Kind. 1920's Adobe home with all the warm charm you would want and more. Villa Serena is such a unique property. Beginning with the U Shape home . Dark Wood Vaulted Ceilings greet you along with the original doors out to the serene courtyard. Terri cotta tiles in some parts just add another layer of character and warmth that is not so easy to find these days.