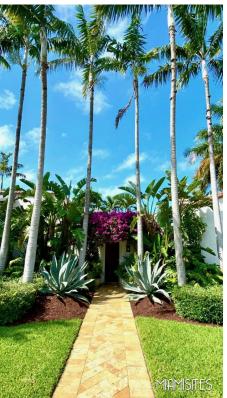

#### VILLA SERENA

Pictures taken in 8/2024

The Villa Serena is a true gem. One of a Kind. 1920's Adobe home with all the warm charm you would want and more. Villa Serena is such a unique property. Beginning with the U Shape home . Dark Wood Vaulted Ceilings greet you along with the original doors out to the serene courtyard. Terri cotta tiles in some parts just add another layer of character and warmth that is not so easy to find these days.