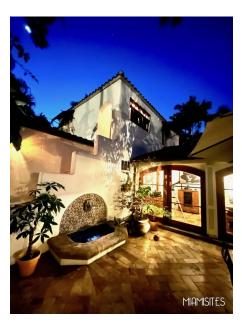

#### VILLA SERENA

Pictures taken in 8/2024

The Villa Serena is a true gem. One of a Kind. 1920's Adobe home with all the warm charm you would want and more. Villa Serena is such a unique property. Beginning with the U Shape home . Dark Wood Vaulted Ceilings greet you along with the original doors out to the serene courtyard. Terri cotta tiles in some parts just add another layer of character and warmth that is not so easy to find these days.

On the other side of the courtyard are adobe details and steps leading up to a great place of Video Village, Hair /Make-up & Wardrobe.

The home owners are super fun and easy to work with.