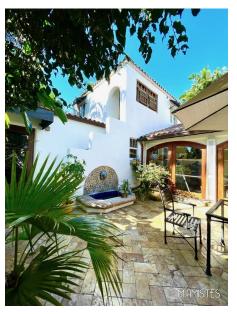

#### VILLA SERENA

Pictures taken in 8/2024

The Villa Serena is a true gem. One of a Kind. 1920's Adobe home with all the warm charm you would want and more. Villa Serena is such a unique property. Beginning with the U Shape home . Dark Wood Vaulted Ceilings greet you along with the original doors out to the serene courtyard. Terri cotta tiles in some parts just add another layer of character and warmth that is not so easy to find these days.