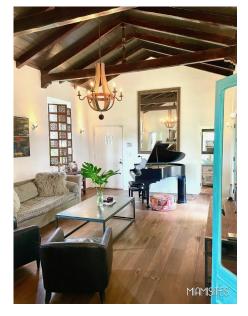

#### VILLA SERENA

Pictures taken in 8/2024

The Villa Serena is a true gem. One of a Kind. 1920's Adobe home with all the warm charm you would want and more. Villa Serena is such a unique property. Beginning with the U Shape home . Dark Wood Vaulted Ceilings greet you along with the original doors out to the serene courtyard. Terri cotta tiles in some parts just add another layer of character and warmth that is not so easy to find these days.