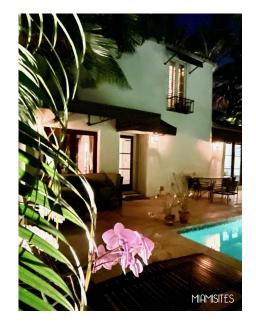

#### VILLA SERENA

Pictures taken in 8/2024

The Villa Serena is a true gem. One of a Kind. 1920's Adobe home with all the warm charm you would want and more. Villa Serena is such a unique property. Beginning with the U Shape home . Dark Wood Vaulted Ceilings greet you along with the original doors out to the serene courtyard. Terri cotta tiles in some parts just add another layer of character and warmth that is not so easy to find these days.