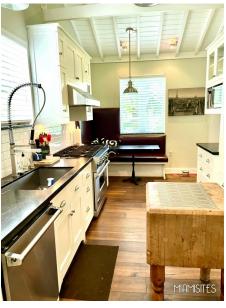

#### VILLA SERENA

Pictures taken in 8/2024

The Villa Serena is a true gem. One of a Kind. 1920's Adobe home with all the warm charm you would want and more. Villa Serena is such a unique property. Beginning with the U Shape home . Dark Wood Vaulted Ceilings greet you along with the original doors out to the serene courtyard. Terri cotta tiles in some parts just add another layer of character and warmth that is not so easy to find these days.