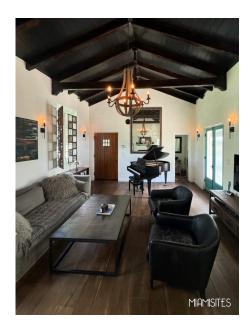

#### VILLA SERENA

Pictures taken in 8/2024

The Villa Serena is a true gem. One of a Kind. 1920's Adobe home with all the warm charm you would want and more. Villa Serena is such a unique property. Beginning with the U Shape home . Dark Wood Vaulted Ceilings greet you along with the original doors out to the serene courtyard. Terri cotta tiles in some parts just add another layer of character and warmth that is not so easy to find these days.