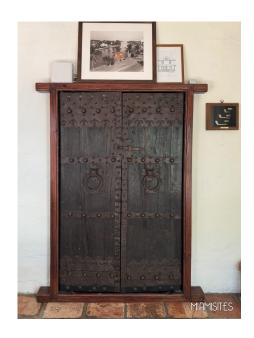

#### VILLA SERENA

Pictures taken in 8/2024

The Villa Serena is a true gem. One of a Kind. 1920's Adobe home with all the warm charm you would want and more. Villa Serena is such a unique property. Beginning with the U Shape home . Dark Wood Vaulted Ceilings greet you along with the original doors out to the serene courtyard. Terri cotta tiles in some parts just add another layer of character and warmth that is not so easy to find these days.