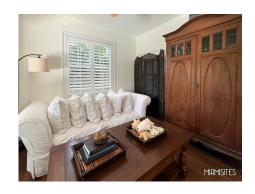

#### VILLA SERENA

Pictures taken in 8/2024

The Villa Serena is a true gem. One of a Kind. 1920's Adobe home with all the warm charm you would want and more. Villa Serena is such a unique property. Beginning with the U Shape home . Dark Wood Vaulted Ceilings greet you along with the original doors out to the serene courtyard. Terri cotta tiles in some parts just add another layer of character and warmth that is not so easy to find these days.