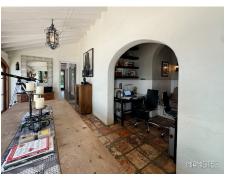

#### VILLA SERENA

Pictures taken in 8/2024

The Villa Serena is a true gem. One of a Kind. 1920's Adobe home with all the warm charm you would want and more. Villa Serena is such a unique property. Beginning with the U Shape home . Dark Wood Vaulted Ceilings greet you along with the original doors out to the serene courtyard. Terri cotta tiles in some parts just add another layer of character and warmth that is not so easy to find these days.