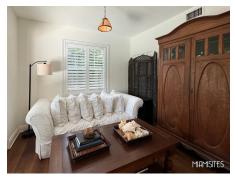

#### VILLA SERENA

Pictures taken in 8/2024

The Villa Serena is a true gem. One of a Kind. 1920's Adobe home with all the warm charm you would want and more. Villa Serena is such a unique property. Beginning with the U Shape home . Dark Wood Vaulted Ceilings greet you along with the original doors out to the serene courtyard. Terri cotta tiles in some parts just add another layer of character and warmth that is not so easy to find these days.