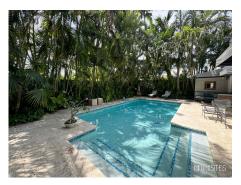

#### VILLA SERENA

Pictures taken in 8/2024

The Villa Serena is a true gem. One of a Kind. 1920's Adobe home with all the warm charm you would want and more. Villa Serena is such a unique property. Beginning with the U Shape home . Dark Wood Vaulted Ceilings greet you along with the original doors out to the serene courtyard. Terri cotta tiles in some parts just add another layer of character and warmth that is not so easy to find these days.