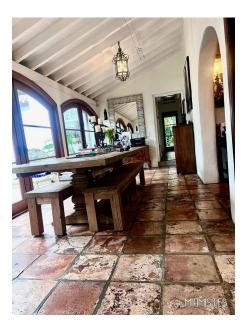

#### VILLA SERENA

Pictures taken in 8/2024

The Villa Serena is a true gem. One of a Kind. 1920's Adobe home with all the warm charm you would want and more. Villa Serena is such a unique property. Beginning with the U Shape home . Dark Wood Vaulted Ceilings greet you along with the original doors out to the serene courtyard. Terri cotta tiles in some parts just add another layer of character and warmth that is not so easy to find these days.