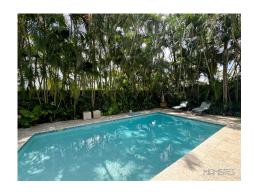

#### VILLA SERENA

Pictures taken in 8/2024

The Villa Serena is a true gem. One of a Kind. 1920's Adobe home with all the warm charm you would want and more. Villa Serena is such a unique property. Beginning with the U Shape home . Dark Wood Vaulted Ceilings greet you along with the original doors out to the serene courtyard. Terri cotta tiles in some parts just add another layer of character and warmth that is not so easy to find these days.