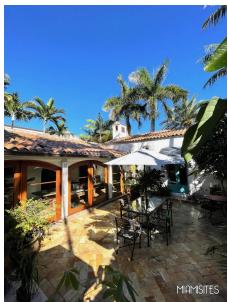

#### VILLA SERENA

Pictures taken in 8/2024

The Villa Serena is a true gem. One of a Kind. 1920's Adobe home with all the warm charm you would want and more. Villa Serena is such a unique property. Beginning with the U Shape home . Dark Wood Vaulted Ceilings greet you along with the original doors out to the serene courtyard. Terri cotta tiles in some parts just add another layer of character and warmth that is not so easy to find these days.