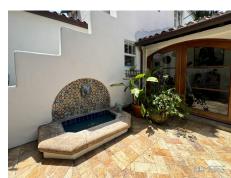

#### VILLA SERENA

Pictures taken in 8/2024

The Villa Serena is a true gem. One of a Kind. 1920's Adobe home with all the warm charm you would want and more. Villa Serena is such a unique property. Beginning with the U Shape home . Dark Wood Vaulted Ceilings greet you along with the original doors out to the serene courtyard. Terri cotta tiles in some parts just add another layer of character and warmth that is not so easy to find these days.