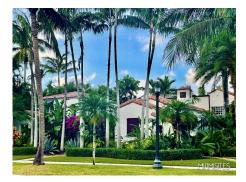

#### VILLA SERENA

Pictures taken in 8/2024

The Villa Serena is a true gem. One of a Kind. 1920's Adobe home with all the warm charm you would want and more. Villa Serena is such a unique property. Beginning with the U Shape home . Dark Wood Vaulted Ceilings greet you along with the original doors out to the serene courtyard. Terri cotta tiles in some parts just add another layer of character and warmth that is not so easy to find these days.