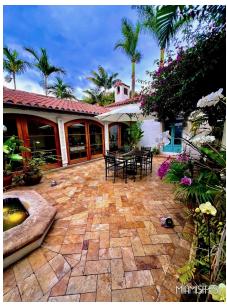

#### VILLA SERENA

Pictures taken in 8/2024

The Villa Serena is a true gem. One of a Kind. 1920's Adobe home with all the warm charm you would want and more. Villa Serena is such a unique property. Beginning with the U Shape home . Dark Wood Vaulted Ceilings greet you along with the original doors out to the serene courtyard. Terri cotta tiles in some parts just add another layer of character and warmth that is not so easy to find these days.

On the other side of the courtyard are adobe details and steps leading up to a great place of Video Village, Hair /Make-up & Wardrobe.

The home owners are super fun and easy to work with.