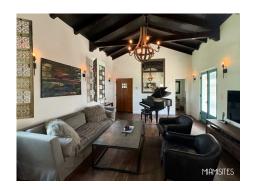

#### VILLA SERENA

Pictures taken in 8/2024

The Villa Serena is a true gem. One of a Kind. 1920's Adobe home with all the warm charm you would want and more. Villa Serena is such a unique property. Beginning with the U Shape home . Dark Wood Vaulted Ceilings greet you along with the original doors out to the serene courtyard. Terri cotta tiles in some parts just add another layer of character and warmth that is not so easy to find these days.