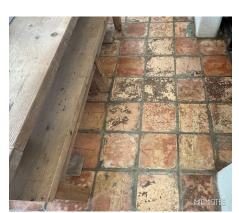

#### VILLA SERENA

Pictures taken in 8/2024

The Villa Serena is a true gem. One of a Kind. 1920's Adobe home with all the warm charm you would want and more. Villa Serena is such a unique property. Beginning with the U Shape home . Dark Wood Vaulted Ceilings greet you along with the original doors out to the serene courtyard. Terri cotta tiles in some parts just add another layer of character and warmth that is not so easy to find these days.