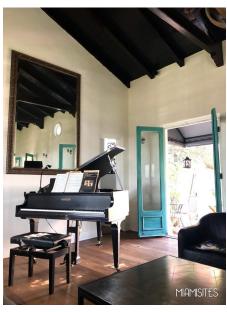

#### VILLA SERENA

Pictures taken in 8/2024

The Villa Serena is a true gem. One of a Kind. 1920's Adobe home with all the warm charm you would want and more. Villa Serena is such a unique property. Beginning with the U Shape home . Dark Wood Vaulted Ceilings greet you along with the original doors out to the serene courtyard. Terri cotta tiles in some parts just add another layer of character and warmth that is not so easy to find these days.