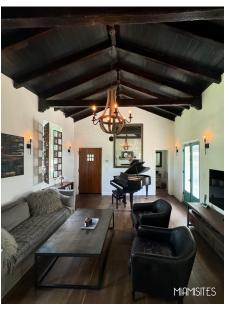

#### VILLA SERENA

Pictures taken in 8/2024

The Villa Serena is a true gem. One of a Kind. 1920's Adobe home with all the warm charm you would want and more. Villa Serena is such a unique property. Beginning with the U Shape home . Dark Wood Vaulted Ceilings greet you along with the original doors out to the serene courtyard. Terri cotta tiles in some parts just add another layer of character and warmth that is not so easy to find these days.