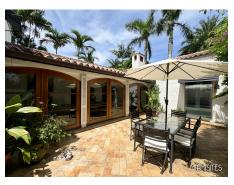

#### VILLA SERENA

Pictures taken in 8/2024

The Villa Serena is a true gem. One of a Kind. 1920's Adobe home with all the warm charm you would want and more. Villa Serena is such a unique property. Beginning with the U Shape home . Dark Wood Vaulted Ceilings greet you along with the original doors out to the serene courtyard. Terri cotta tiles in some parts just add another layer of character and warmth that is not so easy to find these days.