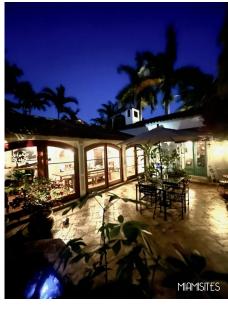

#### VILLA SERENA

Pictures taken in 8/2024

The Villa Serena is a true gem. One of a Kind. 1920's Adobe home with all the warm charm you would want and more. Villa Serena is such a unique property. Beginning with the U Shape home . Dark Wood Vaulted Ceilings greet you along with the original doors out to the serene courtyard. Terri cotta tiles in some parts just add another layer of character and warmth that is not so easy to find these days.

On the other side of the courtyard are adobe details and steps leading up to a great place of Video Village, Hair /Make-up & Wardrobe.

The home owners are super fun and easy to work with.