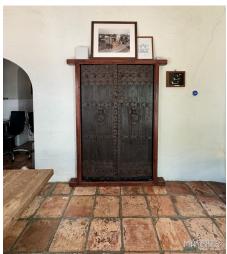

#### VILLA SERENA

Pictures taken in 8/2024

The Villa Serena is a true gem. One of a Kind. 1920's Adobe home with all the warm charm you would want and more. Villa Serena is such a unique property. Beginning with the U Shape home . Dark Wood Vaulted Ceilings greet you along with the original doors out to the serene courtyard. Terri cotta tiles in some parts just add another layer of character and warmth that is not so easy to find these days.