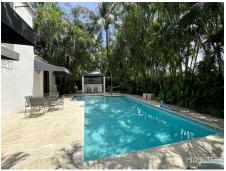

#### VILLA SERENA

Pictures taken in 8/2024

The Villa Serena is a true gem. One of a Kind. 1920's Adobe home with all the warm charm you would want and more. Villa Serena is such a unique property. Beginning with the U Shape home . Dark Wood Vaulted Ceilings greet you along with the original doors out to the serene courtyard. Terri cotta tiles in some parts just add another layer of character and warmth that is not so easy to find these days.