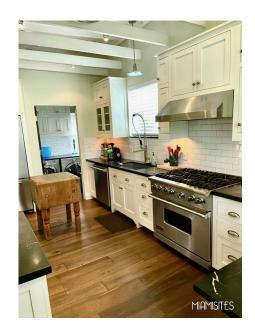

#### VILLA SERENA

Pictures taken in 8/2024

The Villa Serena is a true gem. One of a Kind. 1920's Adobe home with all the warm charm you would want and more. Villa Serena is such a unique property. Beginning with the U Shape home . Dark Wood Vaulted Ceilings greet you along with the original doors out to the serene courtyard. Terri cotta tiles in some parts just add another layer of character and warmth that is not so easy to find these days.