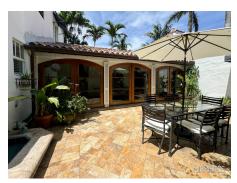

#### VILLA SERENA

Pictures taken in 8/2024

The Villa Serena is a true gem. One of a Kind. 1920's Adobe home with all the warm charm you would want and more. Villa Serena is such a unique property. Beginning with the U Shape home . Dark Wood Vaulted Ceilings greet you along with the original doors out to the serene courtyard. Terri cotta tiles in some parts just add another layer of character and warmth that is not so easy to find these days.