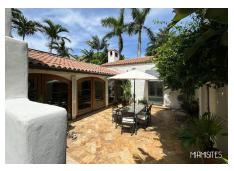

#### VILLA SERENA

Pictures taken in 8/2024

The Villa Serena is a true gem. One of a Kind. 1920's Adobe home with all the warm charm you would want and more. Villa Serena is such a unique property. Beginning with the U Shape home . Dark Wood Vaulted Ceilings greet you along with the original doors out to the serene courtyard. Terri cotta tiles in some parts just add another layer of character and warmth that is not so easy to find these days.