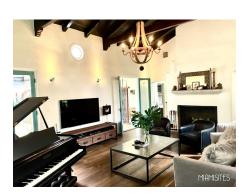

#### VILLA SERENA

Pictures taken in 8/2024

The Villa Serena is a true gem. One of a Kind. 1920's Adobe home with all the warm charm you would want and more. Villa Serena is such a unique property. Beginning with the U Shape home . Dark Wood Vaulted Ceilings greet you along with the original doors out to the serene courtyard. Terri cotta tiles in some parts just add another layer of character and warmth that is not so easy to find these days.