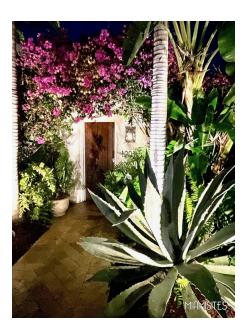

#### VILLA SERENA

Pictures taken in 8/2024

The Villa Serena is a true gem. One of a Kind. 1920's Adobe home with all the warm charm you would want and more. Villa Serena is such a unique property. Beginning with the U Shape home . Dark Wood Vaulted Ceilings greet you along with the original doors out to the serene courtyard. Terri cotta tiles in some parts just add another layer of character and warmth that is not so easy to find these days.