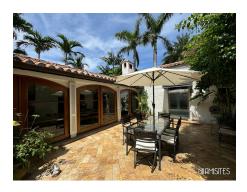

#### VILLA SERENA

Pictures taken in 8/2024

The Villa Serena is a true gem. One of a Kind. 1920's Adobe home with all the warm charm you would want and more. Villa Serena is such a unique property. Beginning with the U Shape home . Dark Wood Vaulted Ceilings greet you along with the original doors out to the serene courtyard. Terri cotta tiles in some parts just add another layer of character and warmth that is not so easy to find these days.