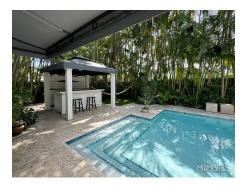

#### VILLA SERENA

Pictures taken in 8/2024

The Villa Serena is a true gem. One of a Kind. 1920's Adobe home with all the warm charm you would want and more. Villa Serena is such a unique property. Beginning with the U Shape home . Dark Wood Vaulted Ceilings greet you along with the original doors out to the serene courtyard. Terri cotta tiles in some parts just add another layer of character and warmth that is not so easy to find these days.