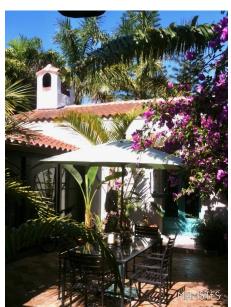

#### VILLA SERENA

Pictures taken in 8/2024

The Villa Serena is a true gem. One of a Kind. 1920's Adobe home with all the warm charm you would want and more. Villa Serena is such a unique property. Beginning with the U Shape home . Dark Wood Vaulted Ceilings greet you along with the original doors out to the serene courtyard. Terri cotta tiles in some parts just add another layer of character and warmth that is not so easy to find these days.