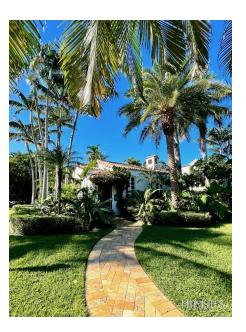

#### VILLA SERENA

Pictures taken in 8/2024

The Villa Serena is a true gem. One of a Kind. 1920's Adobe home with all the warm charm you would want and more. Villa Serena is such a unique property. Beginning with the U Shape home . Dark Wood Vaulted Ceilings greet you along with the original doors out to the serene courtyard. Terri cotta tiles in some parts just add another layer of character and warmth that is not so easy to find these days.