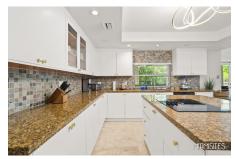

From short films to motion pictures, photo shoots to music videos, this location sets the stage for creative storytelling. The contemporary design, featuring brick, marble, stucco, and wood accents, adds a touch of sophistication, while the abundance of natural light and breathtaking views create a captivating atmosphere.

Event planners will find Waterfront Retreat to be an exquisite venue for a variety of occasions. Whether you're organizing a corporate event, a party, a wedding, or a birthday celebration, this property offers the perfect setting. The spacious interior boasts high-speed internet, a fully equipped kitchen, private restrooms, and ample natural light, ensuring a seamless and enjoyable experience for your guests.