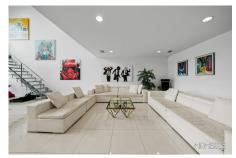

Step into the exquisite chef's kitchen, featuring top-of-the-line appliances and designed with meticulous attention to detail. The 20-foot ceilings and oversized grandeur impact windows showcase stunning water views, creating a captivating ambiance. With 60 feet of water frontage, you'll have private access for your own yacht, adding a touch of elegance to your production or event.