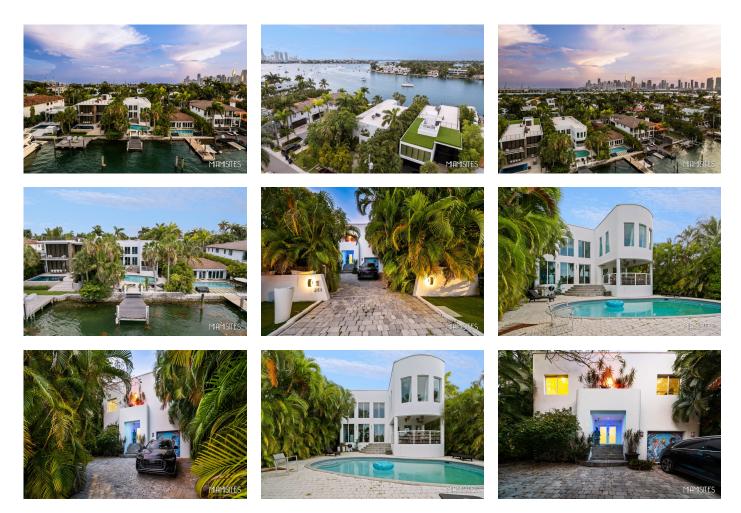

#### MIAMI BEACH WATERFRONT VILLA | MIAMI BEACH

Welcome to Miami Beach Waterfront Villa , the prestigious Palm Island Waterfront Paradise that will exceed your expectations. This magnificent home is designed to fulfill every need imaginable, making it the perfect choice for movie scouts and event planners seeking an exceptional location for their next film production, corporate meeting, or special event. With its luxurious amenities, breathtaking views, and prime location, Miami Beach Waterfront Villa sets the stage for unforgettable experiences.

Miami Beach Waterfront Villa accommodates a wide range of events, from corporate gatherings to elegant parties, enchanting weddings, joyful birthdays, and delightful baby showers. The versatile spaces, including a spacious backyard, deck, and gazebo, provide the ideal backdrop for creating cherished memories. Whether you're filming a short film, motion picture, photo shoot, interview, or music video, or hosting a brand activation, this venue offers endless possibilities.

Step into the exquisite chef's kitchen, featuring top-of-the-line appliances and designed with meticulous attention to detail. The 20-foot ceilings and oversized grandeur impact windows showcase stunning water views, creating a captivating ambiance. With 60 feet of water frontage, you'll have private access for your own yacht, adding a touch of elegance to your production or event.