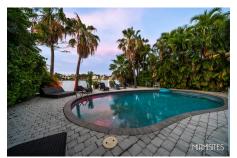

Step into the exquisite chef's kitchen, featuring top-of-the-line appliances and designed with meticulous attention to detail. The 20-foot ceilings and oversized grandeur impact windows showcase stunning water views, creating a captivating ambiance. With 60 feet of water frontage, you'll have private access for your own yacht, adding a touch of elegance to your production or event.