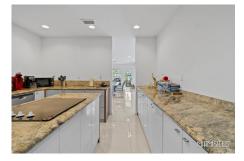

Step into the exquisite chef's kitchen, featuring top-of-the-line appliances and designed with meticulous attention to detail. The 20-foot ceilings and oversized grandeur impact windows showcase stunning water views, creating a captivating ambiance. With 60 feet of water frontage, you'll have private access for your own yacht, adding a touch of elegance to your production or event.