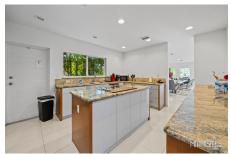

Step into the exquisite chef's kitchen, featuring top-of-the-line appliances and designed with meticulous attention to detail. The 20-foot ceilings and oversized grandeur impact windows showcase stunning water views, creating a captivating ambiance. With 60 feet of water frontage, you'll have private access for your own yacht, adding a touch of elegance to your production or event.