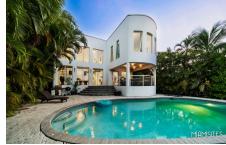

Step into the exquisite chef's kitchen, featuring top-of-the-line appliances and designed with meticulous attention to detail. The 20-foot ceilings and oversized grandeur impact windows showcase stunning water views, creating a captivating ambiance. With 60 feet of water frontage, you'll have private access for your own yacht, adding a touch of elegance to your production or event.