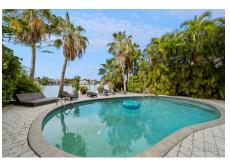

Step into the exquisite chef's kitchen, featuring top-of-the-line appliances and designed with meticulous attention to detail. The 20-foot ceilings and oversized grandeur impact windows showcase stunning water views, creating a captivating ambiance. With 60 feet of water frontage, you'll have private access for your own yacht, adding a touch of elegance to your production or event.