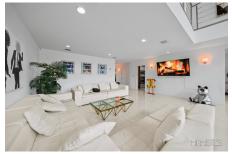

Step into the exquisite chef's kitchen, featuring top-of-the-line appliances and designed with meticulous attention to detail. The 20-foot ceilings and oversized grandeur impact windows showcase stunning water views, creating a captivating ambiance. With 60 feet of water frontage, you'll have private access for your own yacht, adding a touch of elegance to your production or event.