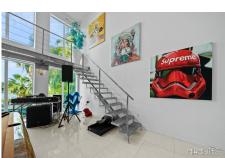

Step into the exquisite chef's kitchen, featuring top-of-the-line appliances and designed with meticulous attention to detail. The 20-foot ceilings and oversized grandeur impact windows showcase stunning water views, creating a captivating ambiance. With 60 feet of water frontage, you'll have private access for your own yacht, adding a touch of elegance to your production or event.