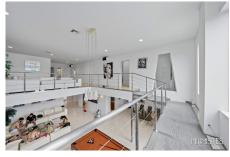

Step into the exquisite chef's kitchen, featuring top-of-the-line appliances and designed with meticulous attention to detail. The 20-foot ceilings and oversized grandeur impact windows showcase stunning water views, creating a captivating ambiance. With 60 feet of water frontage, you'll have private access for your own yacht, adding a touch of elegance to your production or event.