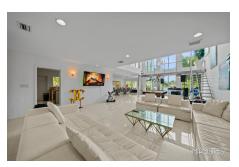

Step into the exquisite chef's kitchen, featuring top-of-the-line appliances and designed with meticulous attention to detail. The 20-foot ceilings and oversized grandeur impact windows showcase stunning water views, creating a captivating ambiance. With 60 feet of water frontage, you'll have private access for your own yacht, adding a touch of elegance to your production or event.