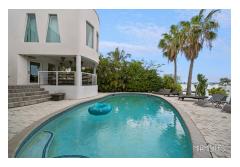

Step into the exquisite chef's kitchen, featuring top-of-the-line appliances and designed with meticulous attention to detail. The 20-foot ceilings and oversized grandeur impact windows showcase stunning water views, creating a captivating ambiance. With 60 feet of water frontage, you'll have private access for your own yacht, adding a touch of elegance to your production or event.