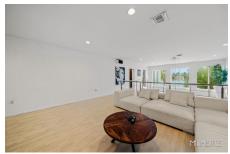

Step into the exquisite chef's kitchen, featuring top-of-the-line appliances and designed with meticulous attention to detail. The 20-foot ceilings and oversized grandeur impact windows showcase stunning water views, creating a captivating ambiance. With 60 feet of water frontage, you'll have private access for your own yacht, adding a touch of elegance to your production or event.