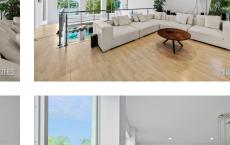

Step into the exquisite chef's kitchen, featuring top-of-the-line appliances and designed with meticulous attention to detail. The 20-foot ceilings and oversized grandeur impact windows showcase stunning water views, creating a captivating ambiance. With 60 feet of water frontage, you'll have private access for your own yacht, adding a touch of elegance to your production or event.