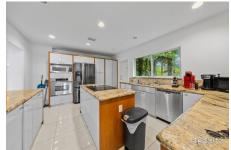

Step into the exquisite chef's kitchen, featuring top-of-the-line appliances and designed with meticulous attention to detail. The 20-foot ceilings and oversized grandeur impact windows showcase stunning water views, creating a captivating ambiance. With 60 feet of water frontage, you'll have private access for your own yacht, adding a touch of elegance to your production or event.