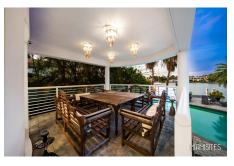

Miami Beach Waterfront Villa accommodates a wide range of events, from corporate gatherings to elegant parties, enchanting weddings, joyful birthdays, and delightful baby showers. The versatile spaces, including a spacious backyard, deck, and gazebo, provide the ideal backdrop for creating cherished memories. Whether you're filming a short film, motion picture, photo shoot, interview, or music video, or hosting a brand activation, this venue offers endless possibilities.

Step into the exquisite chef's kitchen, featuring top-of-the-line appliances and designed with meticulous attention to detail. The 20-foot ceilings and oversized grandeur impact windows showcase stunning water views, creating a captivating ambiance. With 60 feet of water frontage, you'll have private access for your own yacht, adding a touch of elegance to your production or event.