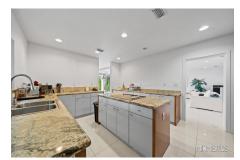

Step into the exquisite chef's kitchen, featuring top-of-the-line appliances and designed with meticulous attention to detail. The 20-foot ceilings and oversized grandeur impact windows showcase stunning water views, creating a captivating ambiance. With 60 feet of water frontage, you'll have private access for your own yacht, adding a touch of elegance to your production or event.