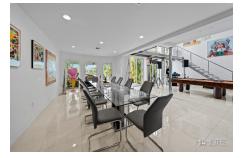

Step into the exquisite chef's kitchen, featuring top-of-the-line appliances and designed with meticulous attention to detail. The 20-foot ceilings and oversized grandeur impact windows showcase stunning water views, creating a captivating ambiance. With 60 feet of water frontage, you'll have private access for your own yacht, adding a touch of elegance to your production or event.