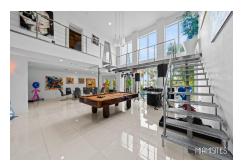

Step into the exquisite chef's kitchen, featuring top-of-the-line appliances and designed with meticulous attention to detail. The 20-foot ceilings and oversized grandeur impact windows showcase stunning water views, creating a captivating ambiance. With 60 feet of water frontage, you'll have private access for your own yacht, adding a touch of elegance to your production or event.