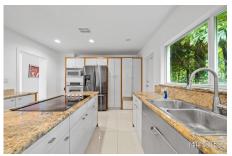

Step into the exquisite chef's kitchen, featuring top-of-the-line appliances and designed with meticulous attention to detail. The 20-foot ceilings and oversized grandeur impact windows showcase stunning water views, creating a captivating ambiance. With 60 feet of water frontage, you'll have private access for your own yacht, adding a touch of elegance to your production or event.