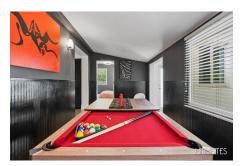

Constructed in 1936, this 2096 sqft gem, set on a 5750 sqft plot, has been meticulously updated to meet 21st-century standards. This five-bedroom, three and a half bathroom villa is an embodiment of anytown USA, complete with adobe columns, stone detailing, stucco, and wood accents, all working in harmony to create an authentic American atmosphere.

Enjoy the convenience of a fully-equipped chef's kitchen, a key feature for catering at weddings, birthdays, baby showers, brand activations, and corporate parties. Not to forget the incredible natural light that spills through the hurricane impact windows and doors, providing perfect conditions for photo shoots, interviews, and music video productions.