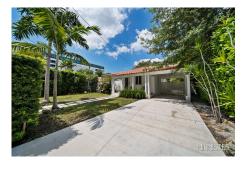

Constructed in 1936, this 2096 sqft gem, set on a 5750 sqft plot, has been meticulously updated to meet 21st-century standards. This five-bedroom, three and a half bathroom villa is an embodiment of anytown USA, complete with adobe columns, stone detailing, stucco, and wood accents, all working in harmony to create an authentic American atmosphere.

The property is rich in practical amenities, including high-speed internet and WiFi, providing a robust infrastructure for tech-savvy events and productions. With an inviting pool, well-manicured front yard, private backyard, and patio, this villa offers endless possibilities for both indoor and outdoor scenes for film production and event venue settings.